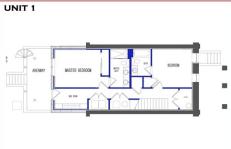

Classic but Modern...this custom renovation and addition done by A R Design Group with 1,711 sq ft has the warmth of the craftsman style and a touch of farmhouse while still providing all the modern necessities and finishes. The main level is open and airy with light pouring in from the picture windows in the front and back. This home has a separately deeded garage space (\$90,000 value) that is included in the list price. Beautiful oak flooring is showcased on both levels. Light drenched best describes this living room. With large picture windows there is plenty of room to relax and unwind from the day. With easy access to the kitchen you have a convenient floor plan that leads directly out to the lovely porch. The spacious kitchen is equipped with 42A?ACA?A?A. Forevermark CabinetryA?A?A?A that is dovetailed and soft-close. The waterfall island provides ample space for bar seating and tons of storage. The open floor plan affords you access to the living space and the kitchen from your dining area. Enjoy your meals while looking out the picture windows. You will love entertaining in this space year round! Relaxing & Cozy, this primary suite will be the place you go to unwind. The built-in shelves and large windows are ideal. With a generous closet and en-suite bath, this room is well appreciated. Sheek & Medern, this primary bath is large anough for two. Enjoy the dual-sink yeaity with ample storage. As an on-suite to the primary