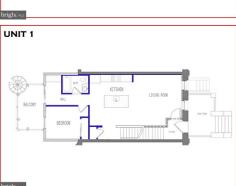

Classic but Modern...this custom renovation and addition done by A R Design Group with 1,711 sq ft has the warmth of the craftsman style and a touch of farmhouse while still providing all the modern necessities and finishes. The main level is open and airy with light pouring in from the picture windows in the front and back. This home has a separately deeded garage space (\$90,000 value) that is included in the list price. Beautiful oak flooring is showcased on both levels. Light drenched best describes this living room. With large picture windows there is plenty of room to relax and unwind from the day. With easy access to the kitchen you have a convenient floor plan that leads directly out to the lovely porch. The spacious kitchen is equipped with 42A?ACA?A?A. Forevermark CabinetryA?A?A?A that is dovetailed and soft-close. The waterfall island provides ample space for bar seating and tons of storage. The open floor plan affords you access to the living space and the kitchen from your dining area. Enjoy your meals while looking out the picture windows. You will love entertaining in this space year round! Relaxing & Cozy, this primary suite will be the place you go to unwind. The built-in shelves and large windows are ideal. With a generous closet and en-suite bath, this room is well appreciated. Sheek & Medern, this primary bath is large anough for two. Enjoy the dual-sink yeaity with ample storage. As an on-suite to the primary